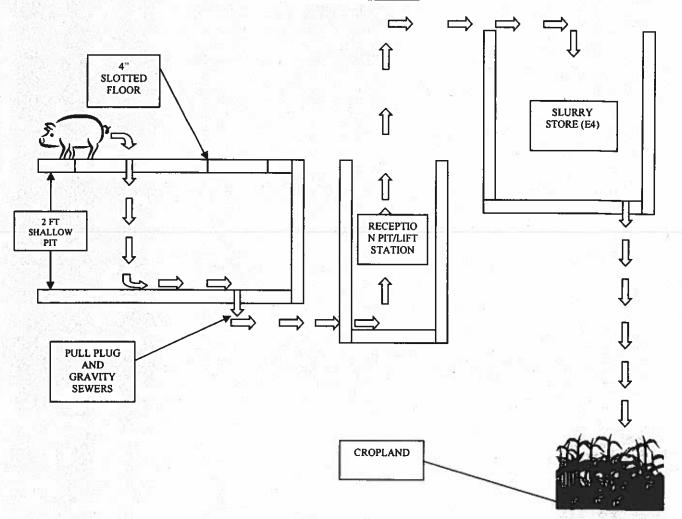

# **ATTACHMENT 1: Facility Pollution Control Facility Description**

| E1 | 50' x 200' x 2'-0" | Shallow pit below slats concrete storage pit |
|----|--------------------|----------------------------------------------|
| E2 | 50' x 200' x 2'-0" | Shallow pit below slats concrete storage pit |
| E3 | 50' x 200' x 2'-0" | Shallow pit below slats concrete storage pit |
| E4 | 120.9'Ø x 18.9'    | Slurrystore                                  |
| E5 | 6'-0"Ø x 8'-0"     | Lift Station - concrete                      |

The farm consists of the following swine buildings and storage structures:

The facility consists of three shallow pit finisher barns. The shallow pit barns drain to a small reception pit/lift station that is used to pump the manure to slurry store E4.

The facility consists of three shallow pit barns: 200' x 50' swine building with 2 ft deep concrete storage pit. The concrete is reinforced with rebar and is a watertight structure. Precast concrete slotted floors enable excreta and wastewater to fall through and accumulate in the below floor pit. The shallow pits have pull plugs that are pulled and the pit drains through a gravity drain system to a reception pit/lift station for transfer to the slurry storages.

The lift station, E5, is precast concrete, 6 ft diameter, and 8ft deep. There is 400' of 6" diameter SDR-35 PVC gravity sewer pipe to transfer manure from the barns to the lift station. The lift station contains a 10 HP, electric submersible pump that will transfer manure from the lift station to the slurrystore through 20' of PVC forcemain.

The slurry store, E4, is 120.3' in diameter and 18.9' tall. The slurry store is constructed on a reinforced concrete slab and is a watertight structure.

The facility protects ground and surface water by providing collection and storage of livestock waste for around 330 days. The waste will be applied agronomically to cropland under proper soil and weather conditions.