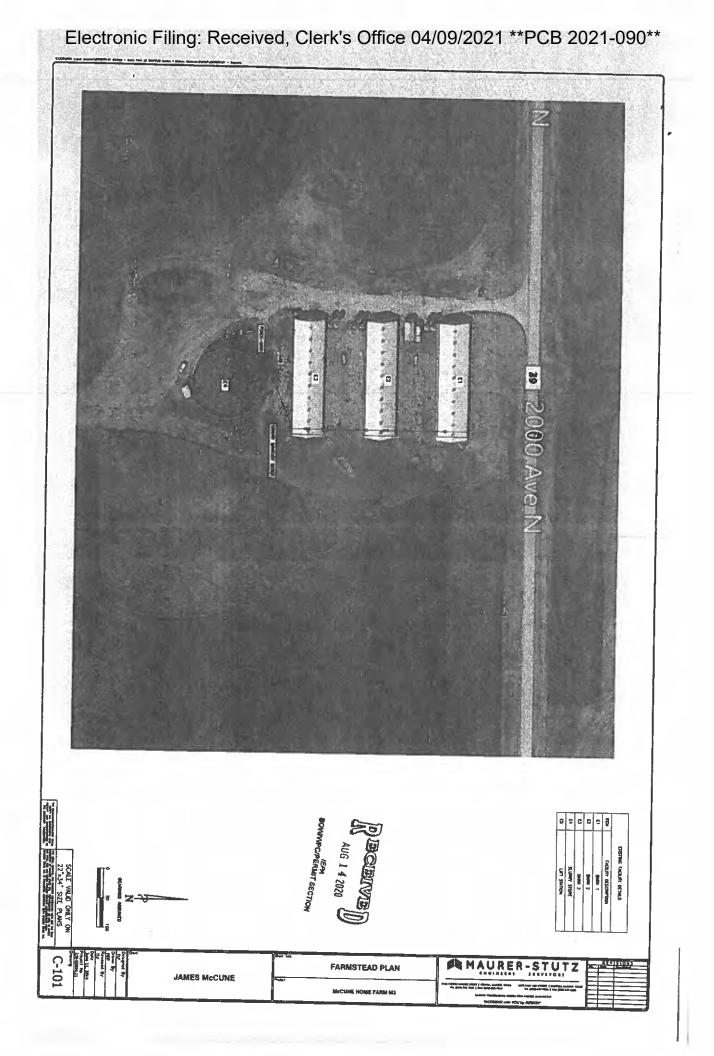

# **ATTACHMENT 1: Facility Pollution Control Facility Description**

| E1 | 50' x 200' x 2'-0" | Shallow pit below slats concrete storage pit |
|----|--------------------|----------------------------------------------|
| E2 | 50' x 200' x 2'-0" | Shallow pit below slats concrete storage pit |
| E3 | 50' x 200' x 2'-0" | Shallow pit below slats concrete storage pit |
| E4 | 120.9'Ø x 18.9'    | Slurrystore                                  |
| E5 | 6'-0"Ø x 8'-0"     | Lift Station - concrete                      |

The farm consists of the following swine buildings and storage structures:

The facility consists of three shallow pit finisher barns. The shallow pit barns drain to a small reception pit/lift station that is used to pump the manure to slurry store E4.

The facility consists of three shallow pit barns: 200' x 50' swine building with 2 ft deep concrete storage pit. The concrete is reinforced with rebar and is a watertight structure. Precast concrete slotted floors enable excreta and wastewater to fall through and accumulate in the below floor pit. The shallow pits have pull plugs that are pulled and the pit drains through a gravity drain system to a reception pit/lift station for transfer to the slurry storages.

The lift station, E5, is precast concrete, 6 ft diameter, and 8ft deep. There is 400' of 6" diameter SDR-35 PVC gravity sewer pipe to transfer manure from the barns to the lift station. The lift station contains a 10 HP, electric submersible pump that will transfer manure from the lift station to the slurrystore through 20' of PVC forcemain.

The slurry store, E4, is 120.3' in diameter and 18.9' tall. The slurry store is constructed on a reinforced concrete slab and is a watertight structure.

The facility protects ground and surface water by providing collection and storage of livestock waste for around 330 days. The waste will be applied agronomically to cropland under proper soil and weather conditions.