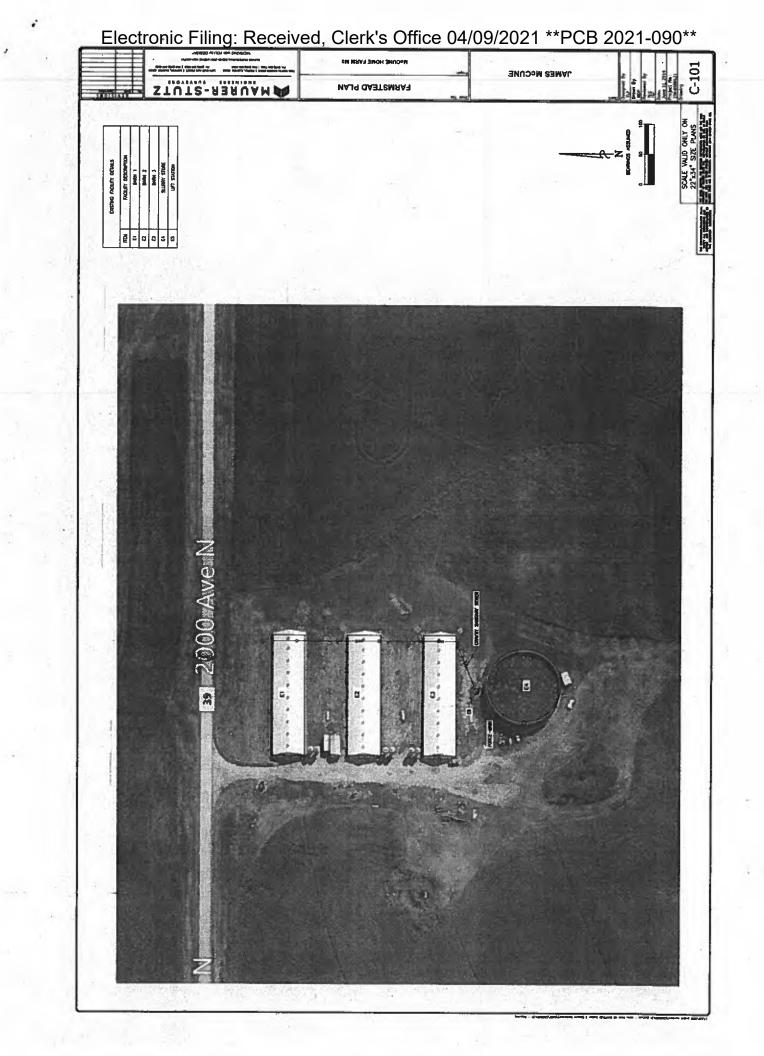

Ill. Adm. Code 125.204.

2. The facility's address is: James McCune 1945 N. Ave, Sheffield, IL 61361

The proposed water pollution control facilities in this request are located in the

NW ¼ of Section 28, T17N, R6E of the 4th PM, in Bureau County the above

The water pollution control facilities in this request include the following:

James McCune (M3 Farm) 1945 N Ave. Sheffield, IL 61361

NW ¼ of Section 28, T17N, R6E of the 4th PM in Bureau County

The livestock waste handling facilities consist of three (3) concrete manure pits (approximately 50 ft. x 200 ft. x 2 ft. each) and the concrete slatted portion of the floor over the manure pits that capture and contain waste generated in the barns above, one (1) concrete reception pit/lift station (approximately 6 ft. Día x 8 ft. Ht.), one (1) steel slurry storage tank (approximately 120 ft. Día x 19 ft. Ht), PVC pipes (approximately 400 ft. x 6 in.) that connect manure pits to the lift station, and a PVC forcemain (approximately 20 ft. x 6 in.) that transfers manure from the lift station to slurry storage tank. The facility collects, transports and stores livestock waste prior to cropland application.

Legal Description: NW of Section: 28 Twp: 17N R: 6E PM: 4<sup>th</sup> Date: September 15, 2020

Type: Agchem

Contact: Terry Feldmann 3116 N. Dries Lane, Suite 100 Peoria, IL 61604

Phone: 309-693-7615

Property Index#: 0728100002