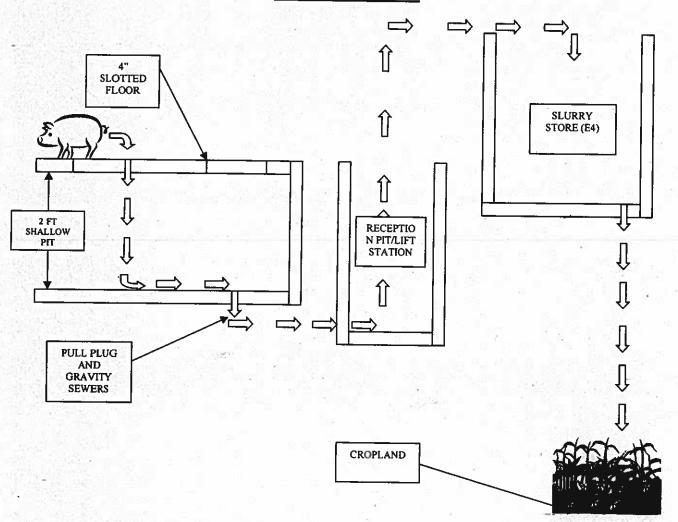

# **ATTACHMENT 1: Facility Pollution Control Facility Description**

| E1 | 50' x 200' x 2'-0" | Shallow pit below slats concrete storage pit |
|----|--------------------|----------------------------------------------|
| E2 | 50' x 200' x 2'-0" | Shallow pit below slats concrete storage pit |
| E3 | 50' x 200' x 2'-0" | Shallow pit below slats concrete storage pit |
| E4 | 120.9'Ø x 18.9'    | Slurrystore                                  |
| E5 | 6'-0"Ø x 8'-0"     | Lift Station - concrete                      |

The farm consists of the following swine buildings and storage structures:

The facility consists of three shallow pit finisher barns. The shallow pit barns drain to a small reception pit/lift station that is used to pump the manure to slurry store E4.

The facility consists of three shallow pit barns: 200' x 50' swine building with 2 ft deep concrete storage pit. The concrete is reinforced with rebar and is a watertight structure. Precast concrete slotted floors enable excreta and wastewater to fall through and accumulate in the below floor pit. The shallow pits have pull plugs that are pulled and the pit drains through a gravity drain system to a reception pit/lift station for transfer to the slurry storages.

The lift station, E5, is precast concrete, 6 ft diameter, and 8ft deep. There is 400' of 6" diameter SDR-35 PVC gravity sewer pipe to transfer manure from the barns to the lift station. The lift station contains a 10 HP, electric submersible pump that will transfer manure from the lift station to the slurrystore through 20' of PVC forcemain.

The slurry store, E4, is 120.3' in diameter and 18.9' tall. The slurry store is constructed on a reinforced concrete slab and is a watertight structure.

The facility protects ground and surface water by providing collection and storage of livestock waste for around 330 days. The waste will be applied agronomically to cropland under proper soil and weather conditions.