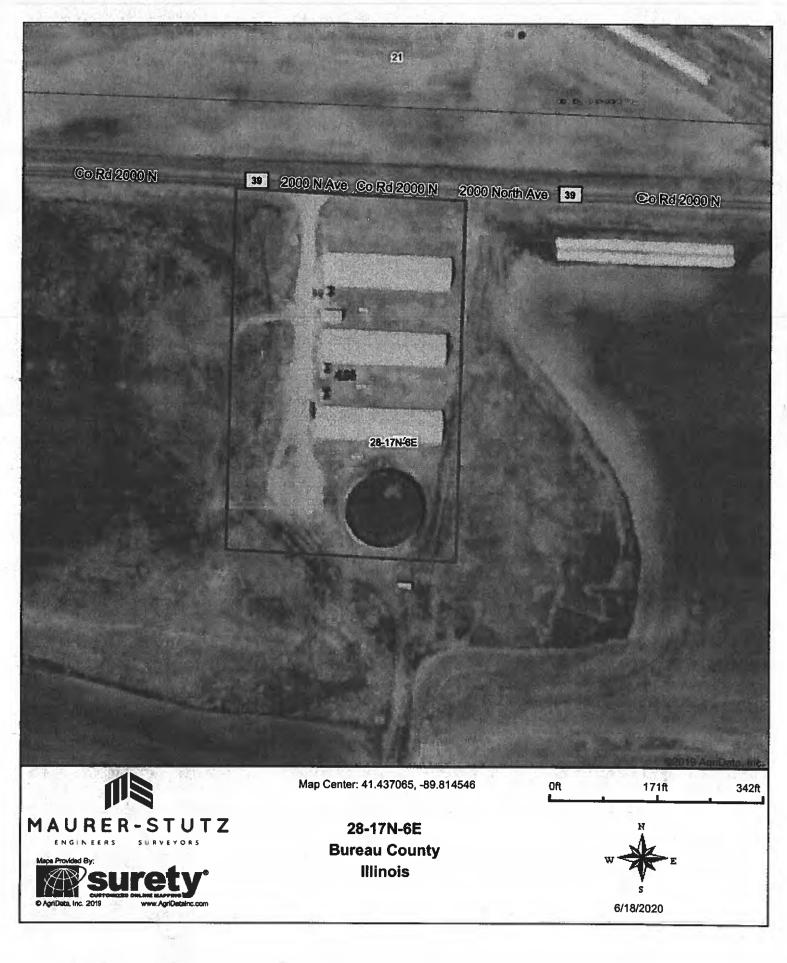

Ill. Adm. Code 125.204.

2. The facility's address is: James McCune 1945 N. Ave, Sheffield, IL 61361

The proposed water pollution control facilities in this request are located in the

NW ¼ of Section 28, T17N, R6E of the 4th PM, in Bureau County the above

street address and consist of the following:

The livestock waste handling facilities consisting of three (3) concrete manure pits (approximately 50 ft. x 200 ft. x 2 ft. each), and the concrete slatted portion of the floor over the manure pits that capture and contain waste generated in the barns above, and one (1) steel slurry storage tank (approximately 120 ft. dia x 19 ft. ht.), PVC pipes (approximately 400 ft. x 6 in.) that connect manure pits to the lift station, and PVC forcemain (approximately 20 ft. x 6 in.) that transfers manure from the lift station to slurry storage tank.

The water pollution control facilities in this request include the following:

James McCune (M3 Farm) 1945 N Ave. Sheffield, IL 61361

NW ¼ of Section 28, T17N, R6E of the 4th PM in Bureau County

The livestock waste handling facilities consist of three (3) concrete manure pits (approximately 50 ft. x 200 ft. x 2 ft. each) and the concrete slatted portion of the floor over the manure pits that capture and contain waste generated in the barns above, one (1) concrete reception pit/lift station (approximately 6 ft. Día x 8 ft. Ht.), one (1) steel slurry storage tank (approximately 120 ft. Día x 19 ft. Ht), PVC pipes (approximately 400 ft. x 6 in.) that connect manure pits to the lift station, and a PVC forcemain (approximately 20 ft. x 6 in.) that transfers manure from the lift station to slurry storage tank. The facility collects, transports and stores livestock waste prior to cropland application.

#### Physical Description of Pollution Control Devices:

The livestock waste handling facilities consist of three (3) concrete manure pits (approximately 50 ft. x 200 ft. x 2 ft. each) and the concrete slatted portion of the floor over the manure pits that capture and contain waste generated in the barns above, one (1) concrete reception pit/lift station (approximately 6 ft. Dia, x 8 ft. Ht.), one (1) steel slurry storage tank (approximately 120 ft. Dia x 19 ft. Ht), PVC pipes (approximately 400 ft. x 6 in. Dia.) that connect manure pits to the lift station, and a PVC forcemain (approximately 20 ft. x 6 in. Dia.) that transfer manure from the lift station to slurry storage tank.