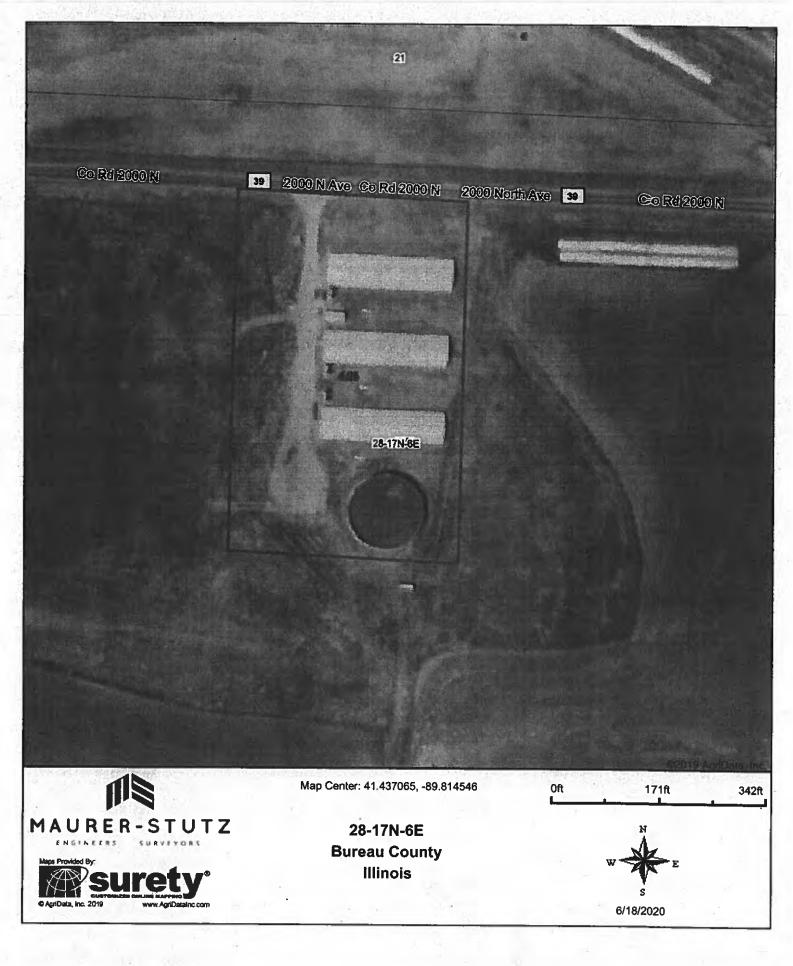

Ill. Adm. Code 125.204.

2. The facility's address is: James McCune 1945 N. Ave, Sheffield, IL 61361

The proposed water pollution control facilities in this request are located in the

NW ¼ of Section 28, T17N, R6E of the 4th PM, in Bureau County the above

The water pollution control facilities in this request include the following:

James McCune (M3 Farm) 1945 N Ave. Sheffield, IL 61361

NW ¼ of Section 28, T17N, R6E of the 4th PM in Bureau County

The livestock waste handling facilities consist of three (3) concrete manure pits (approximately 50 ft. x 200 ft. x 2 ft. each) and the concrete slatted portion of the floor over the manure pits that capture and contain waste generated in the barns above, one (1) concrete reception pit/lift station (approximately 6 ft. Día x 8 ft. Ht.), one (1) steel slurry storage tank (approximately 120 ft. Día x 19 ft. Ht), PVC pipes (approximately 400 ft. x 6 in.) that connect manure pits to the lift station, and a PVC forcemain (approximately 20 ft. x 6 in.) that transfers manure from the lift station to slurry storage tank. The facility collects, transports and stores livestock waste prior to cropland application.

Legal Description: NW of Section: 28 Twp: 17N R: 6E PM: 4<sup>th</sup> Date: September 15, 2020

Type: Agchem

Contact: Terry Feldmann 3116 N. Dries Lane, Suite 100 Peoria, IL 61604

Phone: 309-693-7615

Property Index#: 0728100002